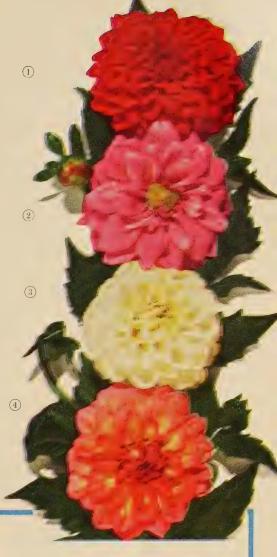

right red. Centers full. Open branching bush with long stems 75c each, 3 for \$2.00.

Rhythm. (Dozier-Dahliadel.) IC. An exquisite beauty with attractive double serrated tips. Cameo or shrimp-pink color with suffusions of soft rose and lemon shadings at the base of the petals and center of the flower. \$1.50 each, 3 for \$4.00.

Ruby King. SC. Very deep red. Large flowering.

60c each, 3 for \$1.50.

**Sheik.** SC. Beautiful pink shading to cream-white on strong stems. 75c each, 3 for \$2.00.

**Southern Thorobred.** SC. Large, mauve-lavender flower up to 13 inches across. The flowers are shaggy and are held facing on long stems. \$1.00 each, 3 for \$2.75.

Yellow Glory. SC. A very large lemon-yellow with curled and twisted petals. Strong stems; dark foliage. \$1.00 each, 3 for \$2.75.





### MINIATURE DAHLIAS

This class embraces small Decorative and intermediate sorts between Pompon and Ball types. They are excellent for basket arrangment or for cut flowers.

MD, Miniature Decorative; MFD, Miniature Formal Decorative; MID, Minature Informal Decorative; MP, Miniature Peony-flowered.

Andries Orange. MSC. Bright orange.

Baby Sagamore. (4) MD. Amber-yellow with a peachred suffusion.

Bishop of Llandaff. MD. Bright scarlet with a deep garnet center. Foliage is lacy; of a reddish bronze color.

Blue Bell. MFD. Bluish violet.

Dubonnet. MSC. Deep oxblood-red that does not fade or burn.

Little Buddy. Bright yellow.

Little Diamond. MP. Violet-rose with sulphur-yellow shading at center. Wonderful form and perfect stems. New Roseata. ② MFD. Soft rose-pink.

Red Sylvia. ① MFD R